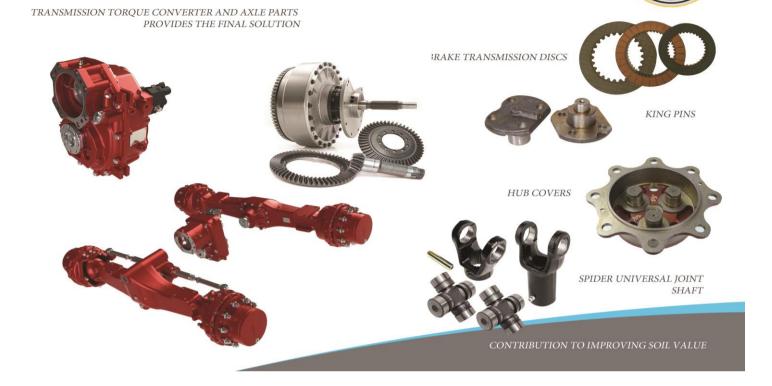

## TRANSMISSION / AXLE PARTS



## **ESSC Brake Calipers**

www.essc.com.tr

|          | •           |                                                                       |
|----------|-------------|-----------------------------------------------------------------------|
| No       | Description | Model                                                                 |
| 106-1858 | CABLE AS    | 950F 950F II 960F                                                     |
| 108-8100 | CABLE AS    | 814F 814F    815F 815F    816F 816F    950F    960F 966F 966F    970F |
| 144-5323 | CABLE AS    | 12H 120H 135H 140H 143H 160H 163H                                     |
| 147-9654 | CABLE AS    | 950G 950G II 962G 962G II IT62G IT62G II                              |
| 163-0755 | CABLE AS    | 416C 416D 420D 424D 426C 428C 428